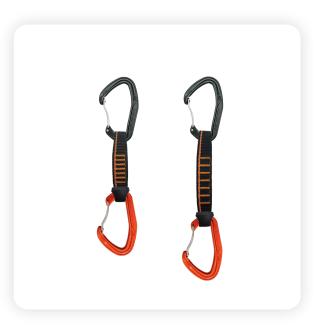

## Description

Equipped with ACE wire carabiners on both ends which reduce the weight and prevent the freezing in extreme conditions. Together with robust polyamide sling in 16/25mm. Plastic fastener fixed to keep the bottom carabiner in correct position. The lengths are available in 11cm and 16cm. Ideal for sport and alpine climbing.

# Technical specification

Length: 11 cm / 16 cm / 11 cm 6-pack

Gate opening: 21 mm / 21 mm Gate: Wire lock / Wire lock

Min.BL in longitudinal direction: 24 kN

Min.BL in the minor axis: 8 kN Min.BL with open gate: 8 kN Weight: 91 g / 98 g / 546 g Carabiner Material: Aluminium Sling Material: Polyamide CE-EN12275-EN566